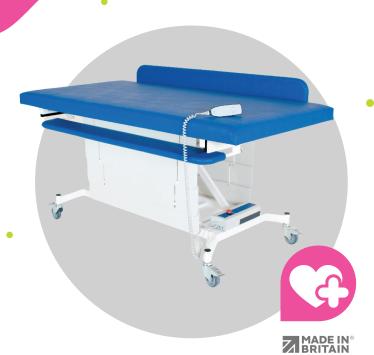

\* wop! heavy

designed to meet the needs of plus sized users, includes an powerful motor and extra wide mattress

smirthwaite.co.uk

## key features

- \* Electronically operated
- \* Travel range of 370mm
- \* Weight capacity up to 500kg
- \* Mobile & easy to manoeuvre
- \* Stowaway side rails
- Try room environments only

## key benefits

- An adult changing table with larger weight requirements. Its powerful 12K Newton motor, coupled with the extra wide mattress platform, makes it the ideal solution
- > Does not require any wall mounting or floor fixing. They are easy to manoeuvre which means the user can be transported from room to room with no trouble (door opening has to be 1100mm or more).
- **Electronically operated**, which makes adjusting the height of the table simple, this is beneficial for both the carer and user.
- Levitex technology is available as an added extra.