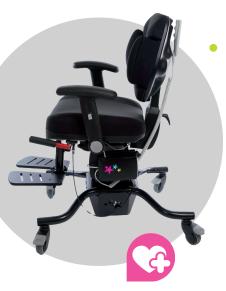

## key features

- Adjustable lumbar support for comfort.
- Flip away armrests for easy self-transferring.
- Contoured seat for proper pelvic positioning.
- Adjustable thoracic support for customised comfort & posture management.

## key benefits

- This smart and stylish chair is designed for teenagers for both school and home use, providing comfort, postural support, and integration into any classroom setting.
- It promotes independence with user-operated brakes and customisation options in black or blue, size 6 for larger individuals.
- Available with an electric hi-lo base for easy height adjustments, catering to different postural needs.
- \* Levitex technology is available as an added extra.