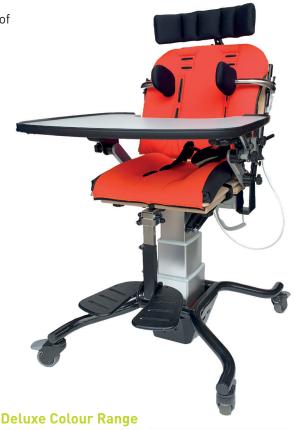

# samba package

a versatile seating system with a unique midline support, suitable for mild to complex conditions

## Tailored to additional needs

The Samba is a versatile chair; it can cater for a wide array of conditions (from mild to complex) and can have as much or as little posture support as required by your child.

# **Package**

Samba chair with standard base or electric hi-lo chassis.

Comes complete with:

- 5-piece foam roll kit
- 4-point midline pelvic strap
- new, easy to use tray
- ferndale style sandals
- rigid swing away lateral supports
- samba style headrest
- footrest
- chassis